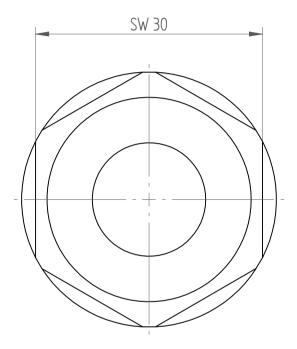

REGO-FIX AG Obermattweg 60 4456 Tenniken / Switzerland

Phone +41 61 976 14 66 Fax +41 61 976 14 14 www.rego-fix.com This is a non controlled copy. All information given herein are subject to change without notice

The information given herein has been carefully checkd and is believed to be correct. REGO-FIX, however, assumes no responsibility or liability for any errors, inaccuracies or omissions that may apper in this drawing

This document is subject to copyright laws. No part of this document may be reproduced or transmitted in any form or any means, electronic or mechanic, for any purpose, without the express written permission of REGO-FIX 
 Type :
 Hi-Q\_ERB20

 Part No. :
 342030000

 Date :
 28.11.2013

 Scale :
 2:1